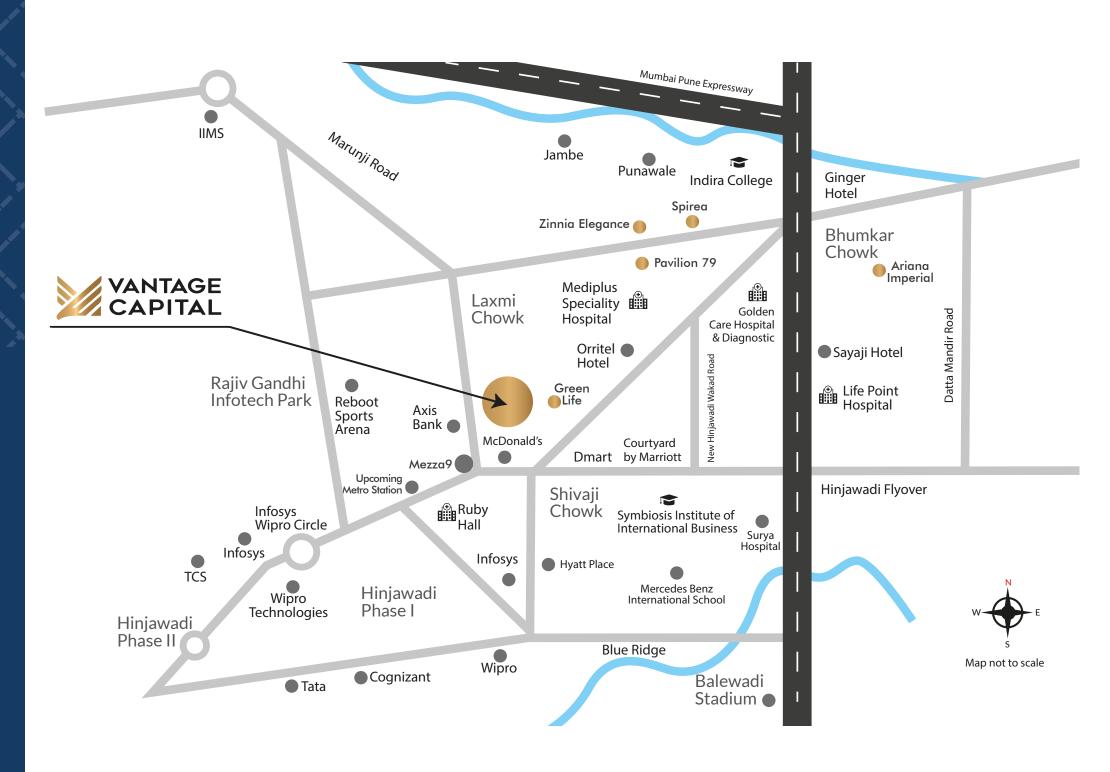

### Location AdvantEDGE

- Excellent track record of price appreciation
- Near Upcoming Metro Station
- Near Mumbai-Bengaluru Highway
   Excellent access to Pune-Mumbai
   Expressway
- Multiple entry and exit points for quick commute
- A number of reputed educational institutes in the vicinity
- Access to renowned MNCs like Infosys, TCS, Wipro, Tech Mahindra, KPIT Cummins & Many more