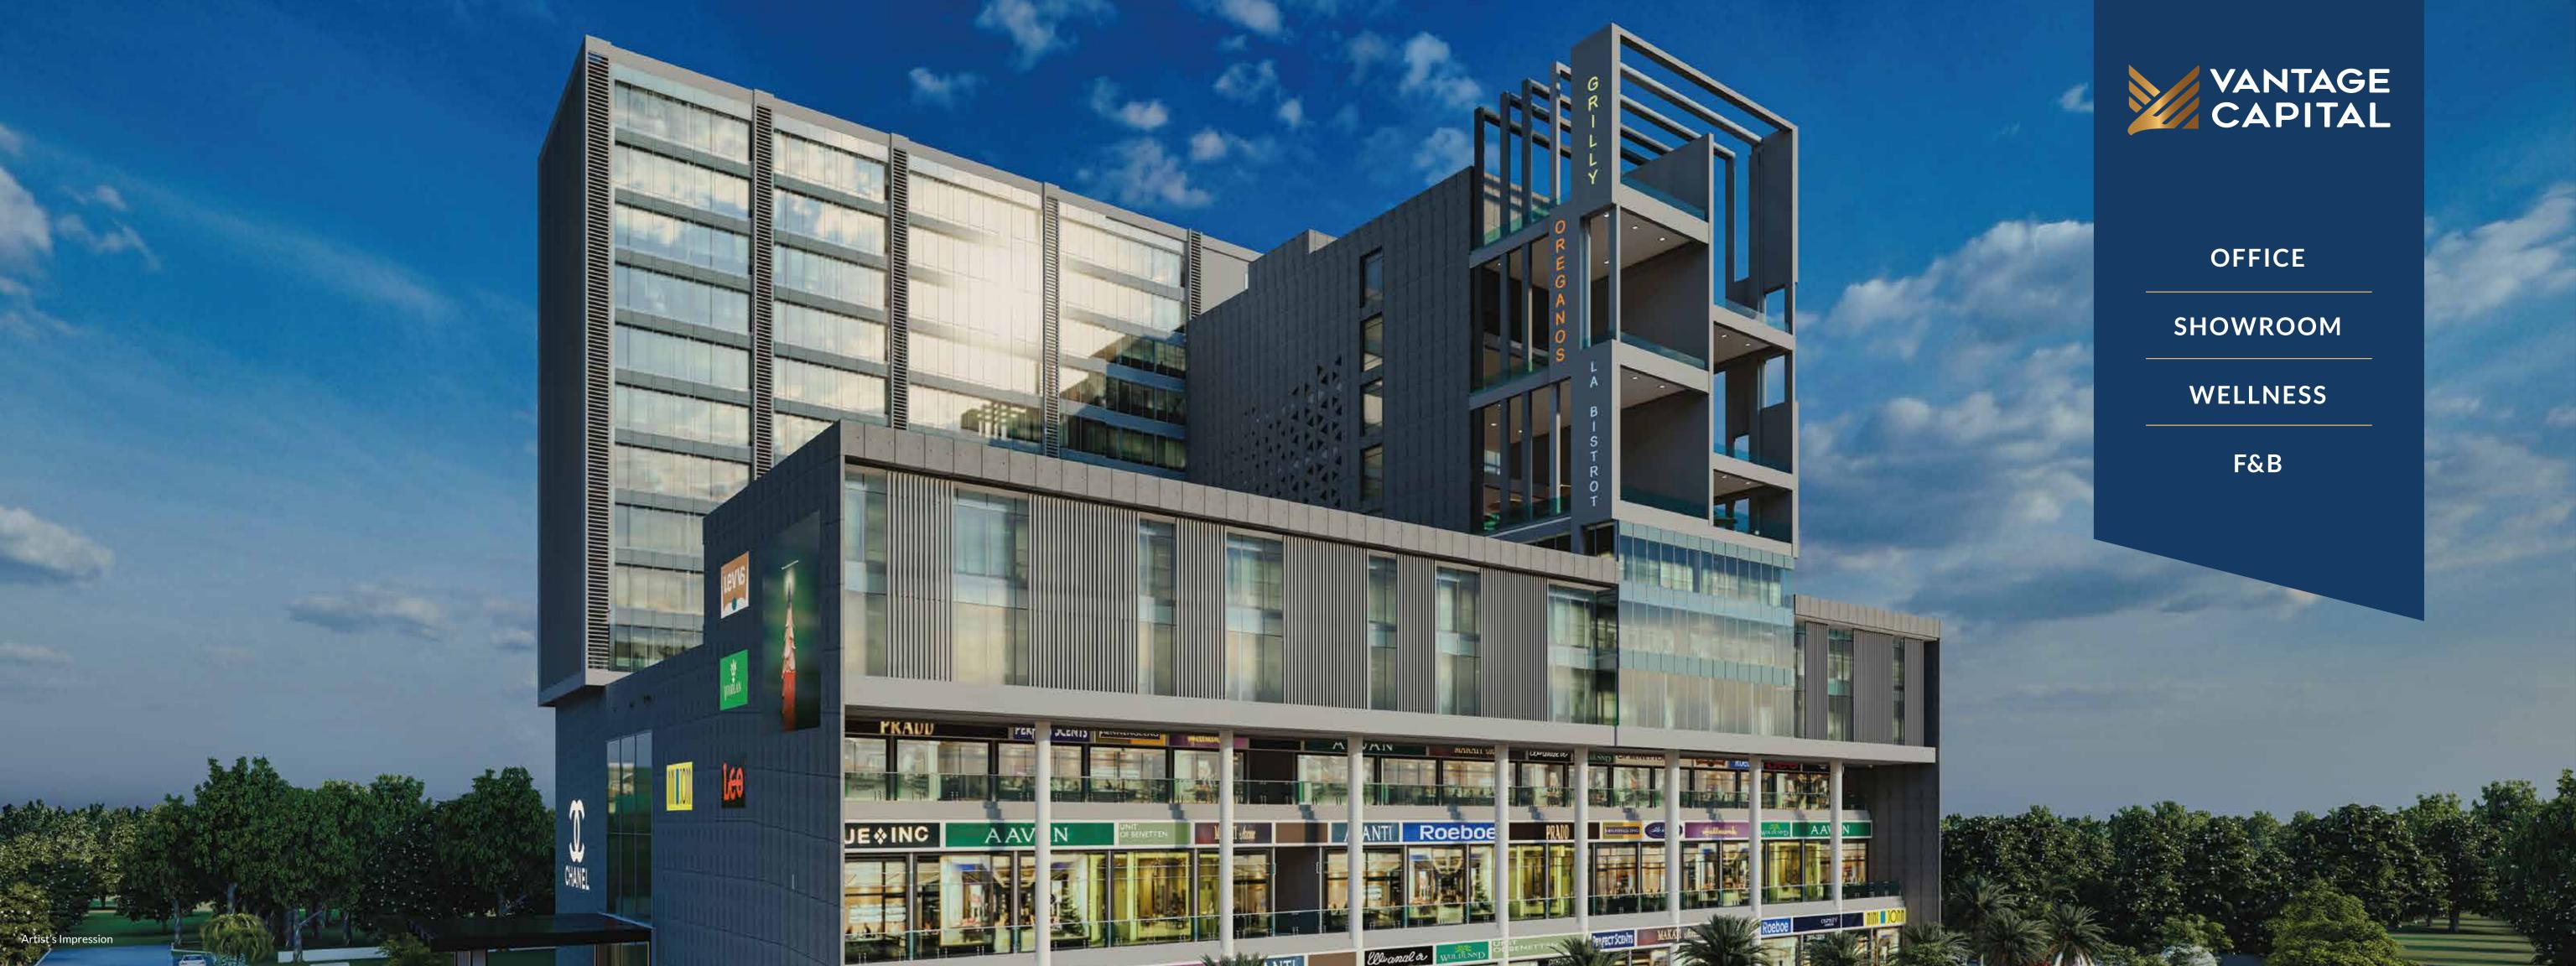

# Introducing Hinjawadi's Most Promising Business Address Vantage Capital.

Strategically located in Hinjawadi Phase 1, Vantage Capital offers Offices, Showrooms, Wellness Centers & F&B Spaces

## The Business AdvantEDGE

7,000 sft Podium Landscape Area

Vastu-compliant Building

Grand Entrance Plaza

Shaded Facade (Low Intensity Radiation)

Ample Parking

2 mins walk to the upcoming Metro station
Well-planned entry and exit points for a hassle-free commute
18 meter side road | 13,670 sq. ft. Entry plaza | 50 ft. height grand atrium