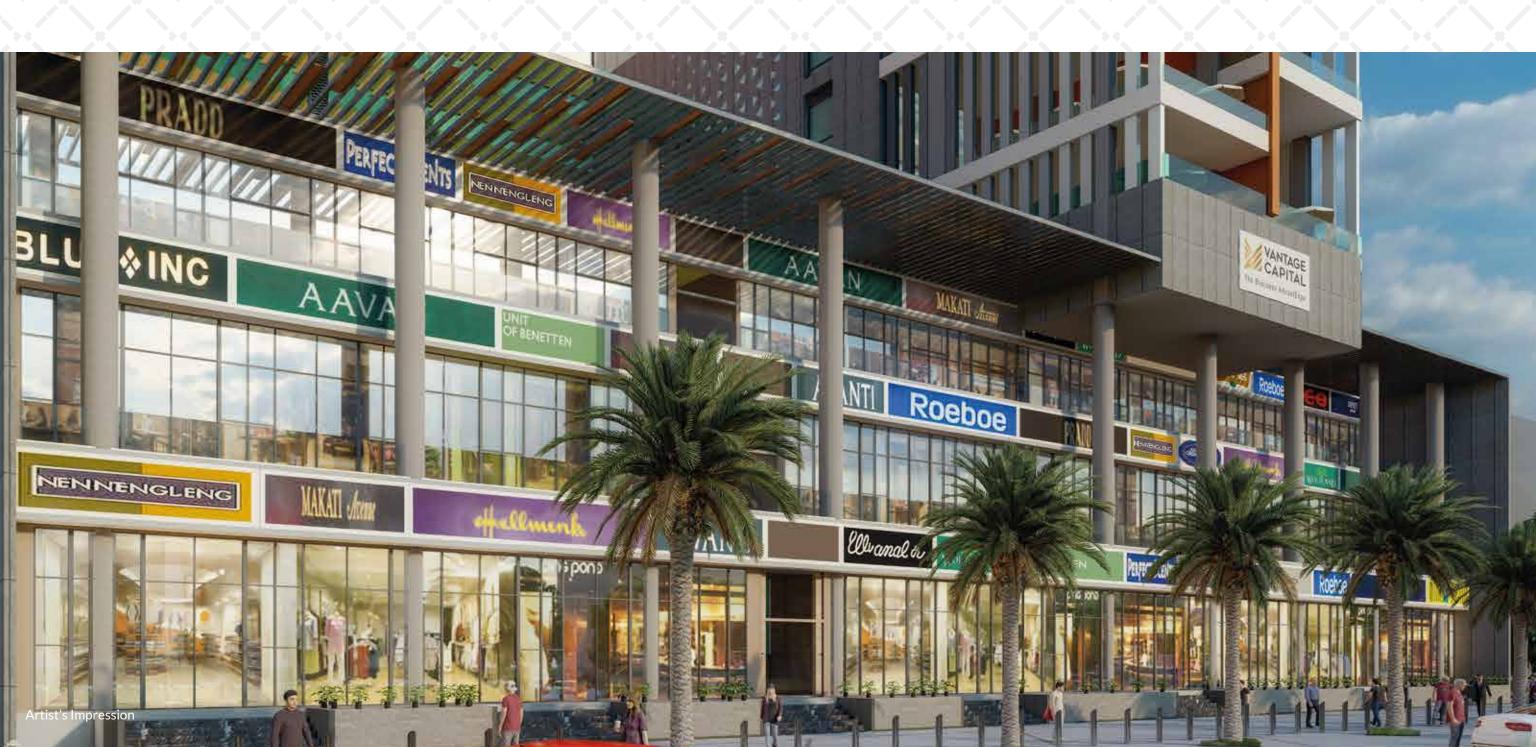

#### Showroom Spaces (G+1 Floor)

Double height Showrooms with Mezzanine | Ample Parking for Visitors | Water & Drainage Provision Dedicated Branding Space | Dedicated Loading/Unloading Area

Frontage over 450 Feet

Maximum visibility for all showrooms

7000 sqft Breakout space / Common Cafeteria on 3rd floor.

Dedicated space for Branding

Executive washroom lobby and service area on every floor.